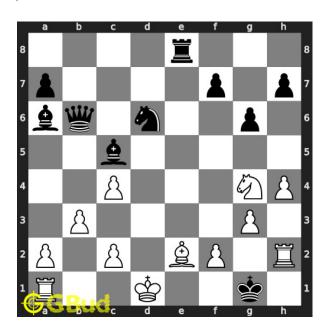

# Move 3 Move by white

Figure 6: Kd2# - Your king moves for a discovered attack. The movement opens the attack from the rook and leads to checkmate. Opponent's king has no free squares to move. This is how you can mate in 2 moves