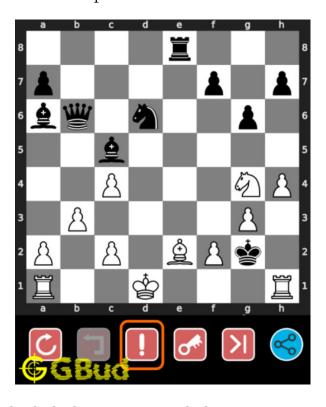

# How to get help for moves in the medium chess puzzle 0081

To get help or the possible next moves in the puzzle, , follow the steps given below

- 1. Go to the puzzle page
- 2. Click the help button (exclamation mark as shown below) to get help or suggestion on next possible move

Figure 10: Click the help button to get help on next move @ https://gbud. in/gpt4w52

Figure 11: Solve more medium puzzles @ https://gbud.in/chsmdpz

Figure 12: Solve other puzzles @ https://gbud.in/chsgppz