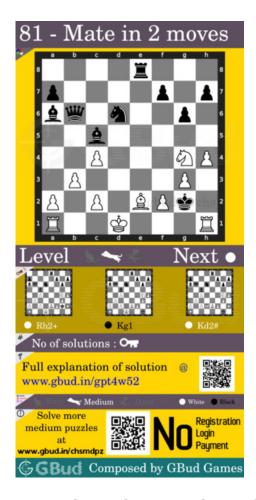

# medium chess puzzle 0081 chart

Figure 7: medium chess puzzle 81 chart 1

Figure 8: medium chess puzzle 81 chart 2