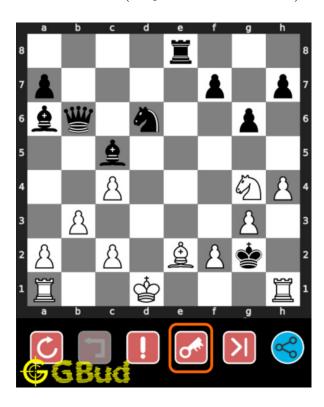

# How to view the solution to medium chess puzzle 0081

To view the solution to this puzzle, follow the steps given below

- 1. Go to the puzzle page
- 2. Click the solution button (Key as shown below) to view the solution

Figure 9: Click the solution button to view solutions @ https://gbud.in/  ${\rm gpt}4{\rm w}52$ 

# How to get help for moves in the medium chess puzzle 0081

To get help or the possible next moves in the puzzle, , follow the steps given below

- 1. Go to the puzzle page
- 2. Click the help button (exclamation mark as shown below) to get help or suggestion on next possible move

Figure 10: Click the help button to get help on next move @ https://gbud. in/gpt4w52

Figure 11: Solve more medium puzzles @ https://gbud.in/chsmdpz

Figure 12: Solve other puzzles @ https://gbud.in/chsgppz