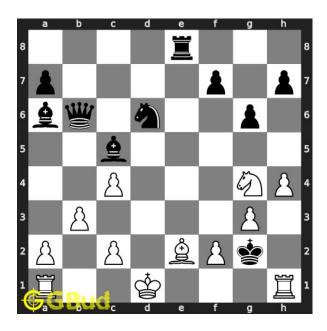

#### Solution 1

**Initial board position** This is the initial board position of medium chess puzzle 0081.

Figure 3: Initial board position of medium chess puzzle 0081

Move 1 Move by white

Figure 4: Rh2+ - Your rook moves to h2 and gives the check