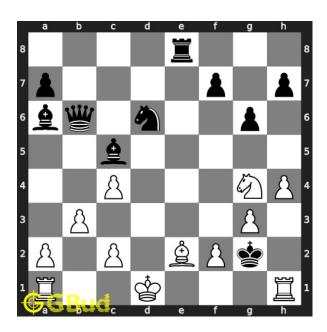

# Medium chess puzzle 0081

Figure 1: Solve this medium chess puzzle 0081. Mate in 2 moves @ https://gbud.in/gpt4w52

Figure 2: Solve this medium chess puzzle online with solution @ https://gbud.in/gpt4w52

#### Solution 1

**Initial board position** This is the initial board position of medium chess puzzle 0081.

Figure 3: Initial board position of medium chess puzzle 0081

Move 1 Move by white

Figure 4: Rh2+ - Your rook moves to h2 and gives the check