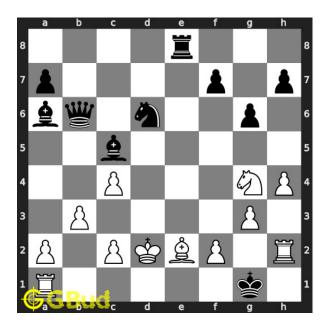

# Medium Chess puzzle # 0081 - Mate in 2 moves

Solve this medium chess puzzle and improve your chess games through improvement of your chess strategies and chess tactics.

Puzzle No: 0081

Difficulty level: medium

Description: Mate in 2 moves

Next Move: White

Player level: Intermediate

Short URL for puzzle: https://gbud.in/gpt4w52

# Medium chess puzzle 0081

Figure 1: Solve this medium chess puzzle 0081. Mate in 2 moves @ https://gbud.in/gpt4w52

Figure 2: Solve this medium chess puzzle online with solution @ https://gbud.in/gpt4w52

#### Solution 1

**Initial board position** This is the initial board position of medium chess puzzle 0081.

Figure 3: Initial board position of medium chess puzzle 0081

Move 1 Move by white

Figure 4: Rh2+ - Your rook moves to h2 and gives the check