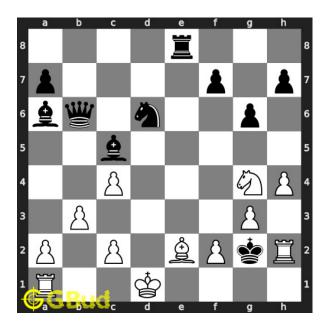

#### Move 2 Move by black

Figure 5: Kg1 - King moves to g1 as this is the only free square available. Opponent's king can not capture your rook since it is supported by the knight